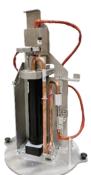

#### **INERTING FUNCTIONALITY**

Floating and / or guided quick connections

## QUICK CONNECTIONS WITH BRAZING STATIONS

Coding including advanced option like RFID