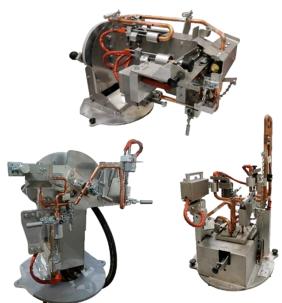

#### **MULTIAXIS ROTATION FUNCTIONALITY**

Promote gravity brazing and ergonomics