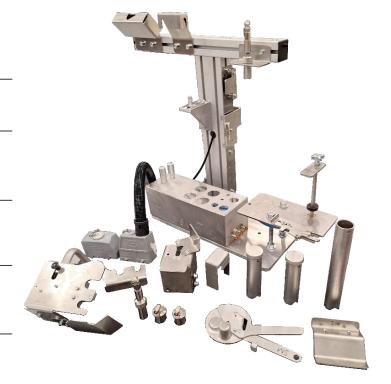

# FINAL BRASING JIGS FOR ASSEMBLIES OF REFRIGERANT CIRCUITS

OUR SOLUTIONS ARE DEVELOPED TO BE ADAPTED TO YOUR PRODUCT DESIGN.

**ERGONOMIC** 

**QUALITY** 

**SECURITY** 

**FLEXIBILITY** 

### STANDARD BASE

Universal mounting

#### **INERTING FUNCTIONALITY**

Floating and / or guided quick connections

### HEAT SHIELD FOR SENSITIVE COMPONENTS

Aestheticism and temperature

#### MANUAL AND QUICK CHANGE

Positioning and fixing

#### **JIGS AND SPARE PARTS IDENTIFICATION**

After sales service

### QUICK CONNECTIONS WITH BRAZING STATIONS

Coding including advanced option like RFID

## POSITIONNING FUNCTIONALITIES FOR COMPONENTS AND PIPING

Repeatability and clamping