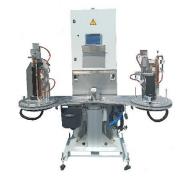

# BRAZING STATION FOR SUB-ASSEMBLIES OF REFRIGERANT CIRCUITS

Our brazing stations have been specially designed to manage and supervise manual brazing works for refrigerant circuits (heat pumps, air conditioners, refrigerators, dehumidifiers, ...)

#### FLAME MANAGEMENT

Dual-gas ou oxy-hydrogen technology Torch, igniter, ...

#### **ELECTRIC LIFTING COLUMN**

Ergonomic adjustment for working height

#### PRIMARY ROTATING TABLE

Accessibility to the different brazing points