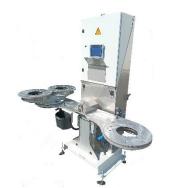

# BRAZING STATION FOR SUB-ASSEMBLIES OF REFRIGERANT CIRCUITS

Our brazing stations have been specially designed to manage and supervise manual brazing works for refrigerant circuits (heat pumps, air conditioners, refrigerators, dehumidifiers, ...)

## **SECONDARY ROTATING TABLE**

Two-position rotating table for quick brazing jigs change (Option)

#### PRIMARY ROTATING TABLE

Accessibility to the different brazing points