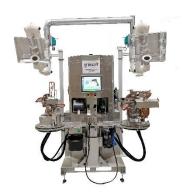

# BRAZING STATION FOR SUB-ASSEMBLIES OF REFRIGERANT CIRCUITS

Our brazing stations have been specially designed to manage and supervise manual brazing works for refrigerant circuits (heat pumps, air conditioners, refrigerators, dehumidifiers, ...)

#### **BRAZING GAS**

Extraction arm, suction hood and motorized dumper

#### MANAGEMENT

Autonomous or centralized automation with touch screen

## **SECONDARY ROTATING TABLE**

Two-position rotating table for quick brazing jigs change (Option)

#### FLAME MANAGEMENT

Dual-gas ou oxy-hydrogen technology Torch, igniter, ...

#### **ELECTRIC LIFTING COLUMN**

Ergonomic adjustment for working height

#### **GASSEOUS FLUIDS**

Shut off valve, filter, regulator, Valve terminal

#### PRIMARY ROTATING TABLE

Accessibility to the different brazing points

### **JIGS CONNECTIONS**

Electric and pneumatic quick plug sockets RFID antenna and tag (Option)

One or two operators per station

One to four brazing jigs per station

SARL MT CONCEPT
1 rue Louis Lumière
ZAC de la petite madelaine
44980 Sainte Luce sur Loire